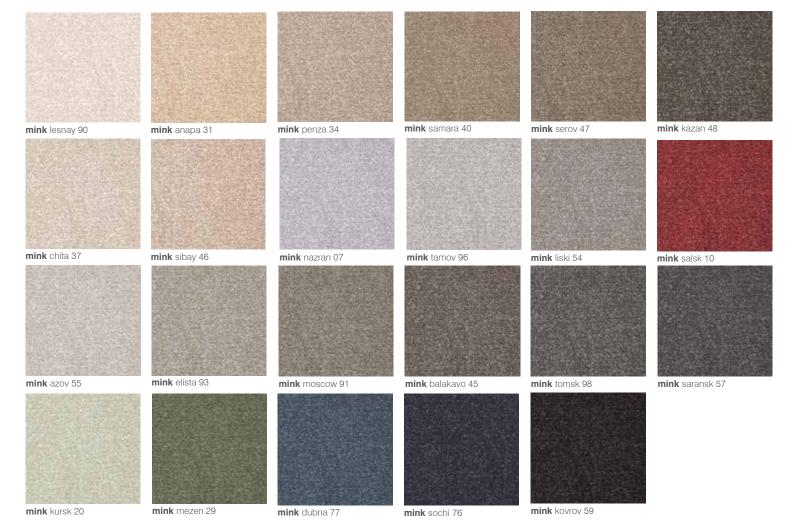

## Cashmere Touch®

Cashmere Touch® mink

\*\*\*\*

your style, your home

## luxurious cashmere touch®

## **Cashmere Touch®**

\*\*\*\*

fibre fibre weight construction width star rating warranty • Nysoft™

• 40oz (1360gsm)

• twist

• 4m

\*\*\*\*\*

20 yrs residential